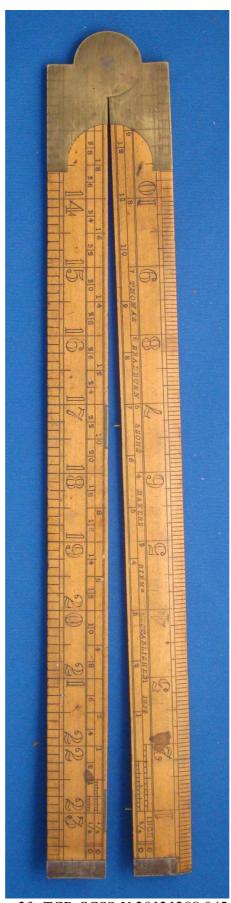

| Accession Index            | Location | Vintage | Object and Identification                                            |
|----------------------------|----------|---------|----------------------------------------------------------------------|
| TCD-SCSS-U.20121208.045.01 |          | c.19xx  | < <i>Mfgr?</i> > < <i>model?</i> > sliderule.<br>S/N: < <i>???</i> > |
| TCD-SCSS-U.20121208.045.02 |          | c.19xx  |                                                                      |
| TCD-SCSS-U.20121208.045.03 |          | c.198x  |                                                                      |
| TCD-SCSS-U.20121208.045.04 |          | c.198x  |                                                                      |
| TCD-SCSS-U.20121208.045.05 |          | c.19xx  |                                                                      |
| TCD-SCSS-U.20121208.045.06 |          | c.198x  |                                                                      |
|                            |          |         |                                                                      |