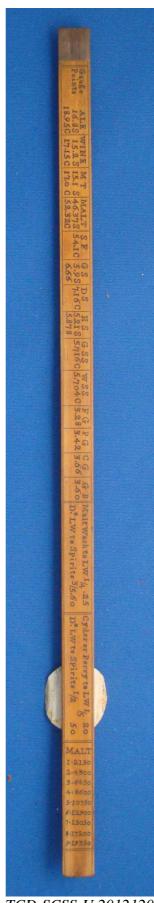

## **References:**

- 1. Authors, Title, Publication, Publisher, Date.
- 2. Authors, Title, Publication, Publisher, Date.
- 3. Authors, *Title*, Publication, Publisher, Date.

Figure 1: TCD-SCSS-U.20121208.045-fig01