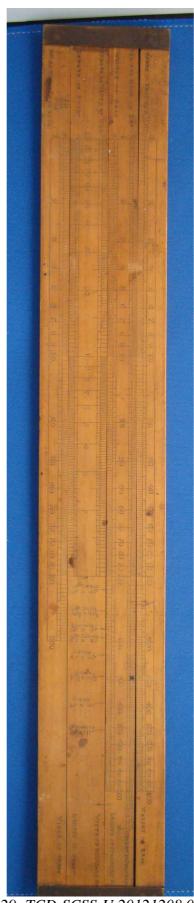

AccessionIndex: TCD-SCSS-U.20121208.045

Accession Date: 8-Dec-2012 Accession By: Prof.J.G.Byrne Object name: Wooden Sliderules

Vintage: c.19xx Synopsis: Sliderules.

## **Description:**

The manufacturer of these sliderules is as yet unidentified.

Photographs courtesy Prof.J.G.Byrne and Dr.Arthur Hughes.

The homepage for this catalog is at: <a href="https://www.scss.tcd.ie/SCSSTreasuresCatalog/">https://www.scss.tcd.ie/SCSSTreasuresCatalog/</a> Click 'Accession Index' (1st column listed) for related folder, or 'About' for further guidance.

| Accession Index            | Location | Vintage | Object and Identification                                            |
|----------------------------|----------|---------|----------------------------------------------------------------------|
| TCD-SCSS-U.20121208.045.01 |          | c.19xx  | < <i>Mfgr?</i> > < <i>model?</i> > sliderule.<br>S/N: < <i>???</i> > |
| TCD-SCSS-U.20121208.045.02 |          | c.19xx  |                                                                      |
| TCD-SCSS-U.20121208.045.03 |          | c.198x  |                                                                      |
| TCD-SCSS-U.20121208.045.04 |          | c.198x  |                                                                      |
| TCD-SCSS-U.20121208.045.05 |          | c.19xx  |                                                                      |
| TCD-SCSS-U.20121208.045.06 |          | c.198x  |                                                                      |
|                            |          |         |                                                                      |