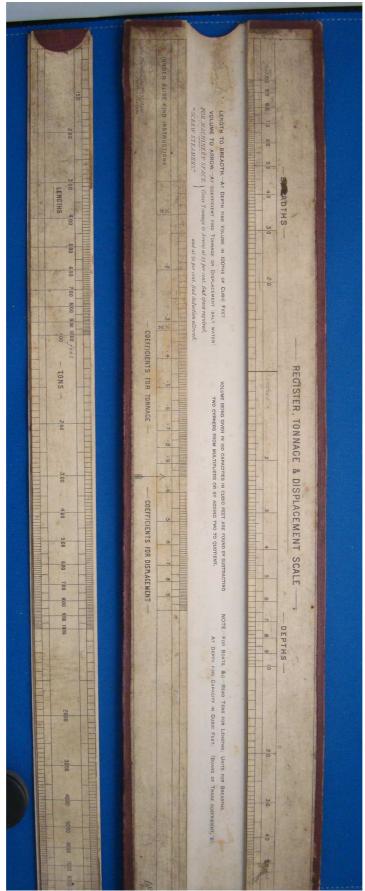

AccessionIndex: TCD-SCSS-U.20121208.045

Accession Date: 8-Dec-2012 Accession By: Prof.J.G.Byrne Object name: Wooden Sliderules

Vintage: c.19xx Synopsis: Sliderules.

## **Description:**

The manufacturer of these sliderules is as yet unidentified.

Photographs courtesy Prof.J.G.Byrne and Dr.Arthur Hughes.

The homepage for this catalog is at: <a href="https://www.scss.tcd.ie/SCSSTreasuresCatalog/">https://www.scss.tcd.ie/SCSSTreasuresCatalog/</a> Click 'Accession Index' (1st column listed) for related folder, or 'About' for further guidance.

| Accession Index            | Location | Vintage | Object and Identification                                            |
|----------------------------|----------|---------|----------------------------------------------------------------------|
| TCD-SCSS-U.20121208.045.01 |          | c.19xx  | < <i>Mfgr?</i> > < <i>model?</i> > sliderule.<br>S/N: < <i>???</i> > |
| TCD-SCSS-U.20121208.045.02 |          | c.19xx  |                                                                      |
| TCD-SCSS-U.20121208.045.03 |          | c.198x  |                                                                      |
| TCD-SCSS-U.20121208.045.04 |          | c.198x  |                                                                      |
| TCD-SCSS-U.20121208.045.05 |          | c.19xx  |                                                                      |
| TCD-SCSS-U.20121208.045.06 |          | c.198x  |                                                                      |
|                            |          |         |                                                                      |