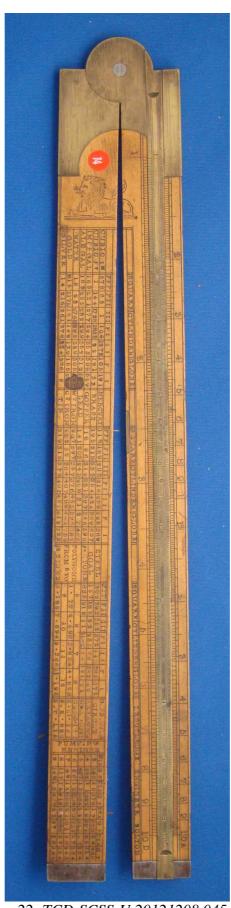

| Accession Index            | Location | Vintage | Object and Identification                                            |
|----------------------------|----------|---------|----------------------------------------------------------------------|
| TCD-SCSS-U.20121208.045.01 |          | c.19xx  | < <i>Mfgr?</i> > < <i>model?</i> > sliderule.<br>S/N: < <i>???</i> > |
| TCD-SCSS-U.20121208.045.02 |          | c.19xx  |                                                                      |
| TCD-SCSS-U.20121208.045.03 |          | c.198x  |                                                                      |
| TCD-SCSS-U.20121208.045.04 |          | c.198x  |                                                                      |
| TCD-SCSS-U.20121208.045.05 |          | c.19xx  |                                                                      |
| TCD-SCSS-U.20121208.045.06 |          | c.198x  |                                                                      |
|                            |          |         |                                                                      |