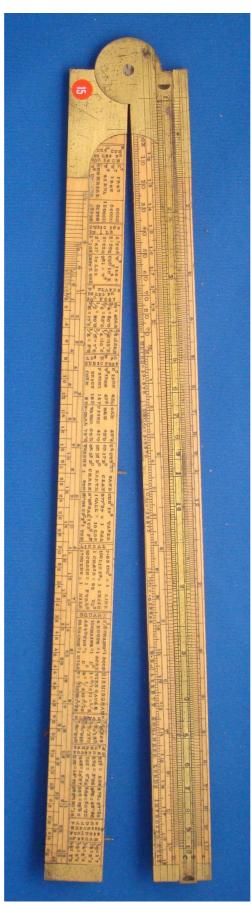

| Accession Index            | Location | Vintage | Object and Identification                                            |
|----------------------------|----------|---------|----------------------------------------------------------------------|
| TCD-SCSS-U.20121208.045.01 |          | c.19xx  | < <i>Mfgr?</i> > < <i>model?</i> > sliderule.<br>S/N: < <i>???</i> > |
| TCD-SCSS-U.20121208.045.02 |          | c.19xx  |                                                                      |
| TCD-SCSS-U.20121208.045.03 |          | c.198x  |                                                                      |
| TCD-SCSS-U.20121208.045.04 |          | c.198x  |                                                                      |
| TCD-SCSS-U.20121208.045.05 |          | c.19xx  |                                                                      |
| TCD-SCSS-U.20121208.045.06 |          | c.198x  |                                                                      |
|                            |          |         |                                                                      |