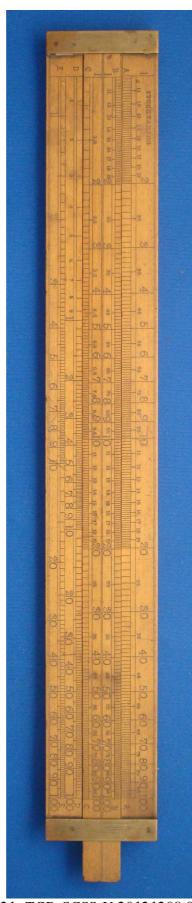

| Accession Index            | Location | Vintage | Object and Identification                                            |
|----------------------------|----------|---------|----------------------------------------------------------------------|
| TCD-SCSS-U.20121208.045.01 |          | c.19xx  | < <i>Mfgr?</i> > < <i>model?</i> > sliderule.<br>S/N: < <i>???</i> > |
| TCD-SCSS-U.20121208.045.02 |          | c.19xx  |                                                                      |
| TCD-SCSS-U.20121208.045.03 |          | c.198x  |                                                                      |
| TCD-SCSS-U.20121208.045.04 |          | c.198x  |                                                                      |
| TCD-SCSS-U.20121208.045.05 |          | c.19xx  |                                                                      |
| TCD-SCSS-U.20121208.045.06 |          | c.198x  |                                                                      |
|                            |          |         |                                                                      |