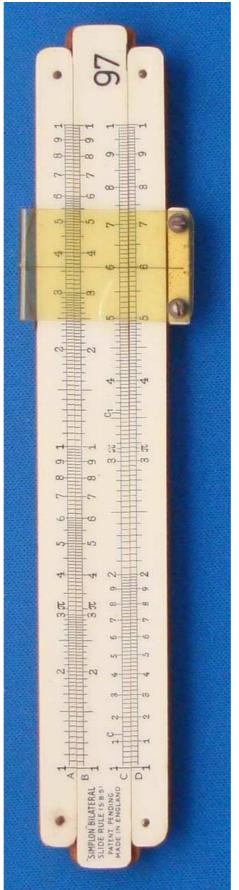

Figure 2: TCD-SCSS-U.20121208.040-fig02

Figure 3: TCD-SCSS-U.20121208.040-fig03

Figure 4: TCD-SCSS-U.20121208.040-fig04

Figure 5: TCD-SCSS-U.20121208.040-fig05

Figure 6: TCD-SCSS-U.20121208.040-fig06

Figure 7: TCD-SCSS-U.20121208.040-fig07