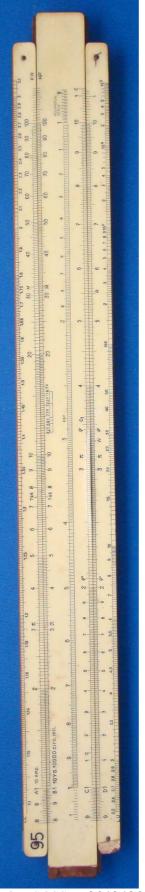

## **References:**

- 1. Authors, *Title*, Publication, Publisher, Date.
- 2. Authors, *Title*, Publication, Publisher, Date.
- 3. Authors, *Title*, Publication, Publisher, Date.

Figure 1: TCD-SCSS-U.20121208.040-fig01