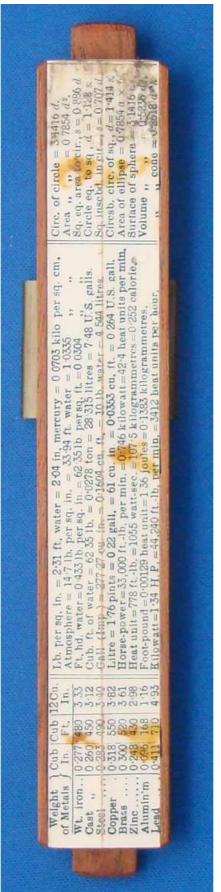

## **References:**

- 1. Authors, *Title*, Publication, Publisher, Date.
- 2. Authors, *Title*, Publication, Publisher, Date.
- 3. Authors, *Title*, Publication, Publisher, Date.

Figure 1: TCD-SCSS-U.20121208.040-fig01