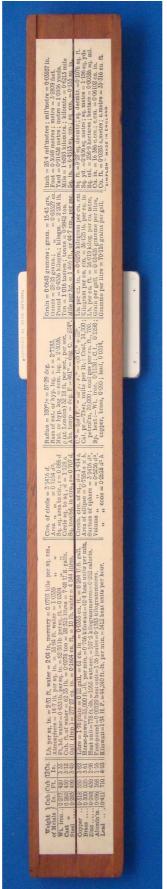

## **References:**

- 1. Authors, *Title*, Publication, Publisher, Date.
- 2. Authors, *Title*, Publication, Publisher, Date.
- 3. Authors, *Title*, Publication, Publisher, Date.

Figure 1: TCD-SCSS-U.20121208.040-fig01