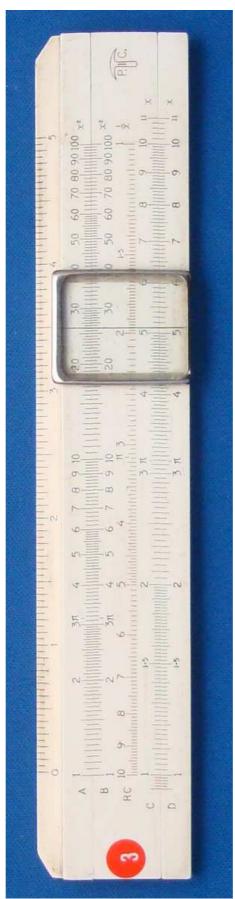

## **References:**

- 1. Authors, *Title*, Publication, Publisher, Date.
- 2. Authors, *Title*, Publication, Publisher, Date.
- 3. Authors, *Title*, Publication, Publisher, Date.

Figure 1: TCD-SCSS-U.20121208.033-fig01