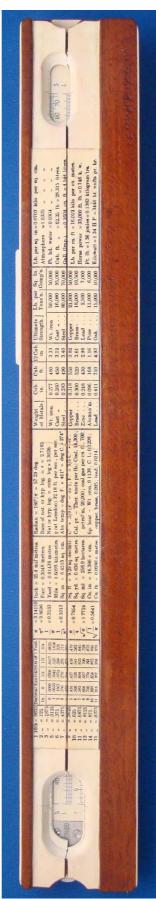

## **References:**

- 1. Authors, *Title*, Publication, Publisher, Date.
- 2. Authors, *Title*, Publication, Publisher, Date.
- 3. Authors, *Title*, Publication, Publisher, Date.

Figure 1: TCD-SCSS-U.20121208.033-fig01

Figure 2: TCD-SCSS-U.20121208.033-fig02

Figure 3: TCD-SCSS-U.20121208.033-fig03

Figure 4: TCD-SCSS-U.20121208.033-fig04

Figure 5: TCD-SCSS-U.20121208.033-fig05

Figure 6: TCD-SCSS-U.20121208.033-fig06

Figure 7: TCD-SCSS-U.20121208.033-fig07