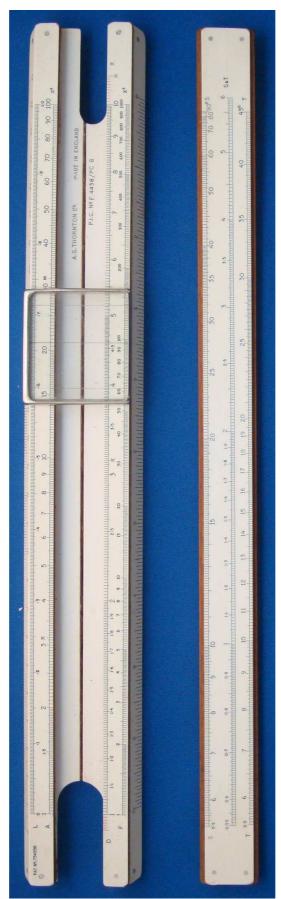

| Accession Index            | Location | Vintage | Object and Identification                                |
|----------------------------|----------|---------|----------------------------------------------------------|
| TCD-SCSS-U.20121208.033.01 |          | c.19xx  | < <i>Mfgr</i> ?> < <i>model</i> ?> sliderule.<br>S/N: ?? |
| TCD-SCSS-U.20121208.033.02 |          | c.19xx  |                                                          |
| TCD-SCSS-U.20121208.033.03 |          | c.198x  |                                                          |
| TCD-SCSS-U.20121208.033.04 |          | c.198x  |                                                          |
| TCD-SCSS-U.20121208.033.05 |          | c.19xx  |                                                          |
| TCD-SCSS-U.20121208.033.06 |          | c.198x  |                                                          |
| TCD-SCSS-U.20121208.033.07 |          | c.198x  |                                                          |
| TCD-SCSS-U.20121208.033.08 |          | c.19xx  |                                                          |
| TCD-SCSS-U.20121208.033.09 |          | c.198x  |                                                          |
| TCD-SCSS-U.20121208.033.10 |          | c.198x  |                                                          |
| TCD-SCSS-U.20121208.033.11 |          | c.19xx  |                                                          |
| TCD-SCSS-U.20121208.033.12 |          | c.198x  |                                                          |
|                            |          |         |                                                          |