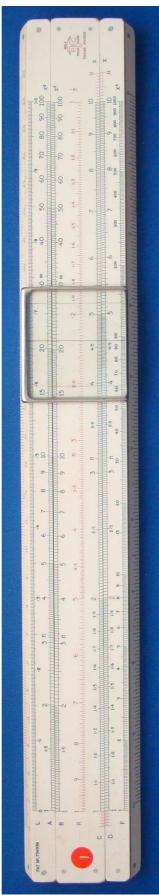

| Accession Index            | Location | Vintage | Object and Identification                                |
|----------------------------|----------|---------|----------------------------------------------------------|
| TCD-SCSS-U.20121208.033.01 |          | c.19xx  | < <i>Mfgr</i> ?> < <i>model</i> ?> sliderule.<br>S/N: ?? |
| TCD-SCSS-U.20121208.033.02 |          | c.19xx  |                                                          |
| TCD-SCSS-U.20121208.033.03 |          | c.198x  |                                                          |
| TCD-SCSS-U.20121208.033.04 |          | c.198x  |                                                          |
| TCD-SCSS-U.20121208.033.05 |          | c.19xx  |                                                          |
| TCD-SCSS-U.20121208.033.06 |          | c.198x  |                                                          |
| TCD-SCSS-U.20121208.033.07 |          | c.198x  |                                                          |
| TCD-SCSS-U.20121208.033.08 |          | c.19xx  |                                                          |
| TCD-SCSS-U.20121208.033.09 |          | c.198x  |                                                          |
| TCD-SCSS-U.20121208.033.10 |          | c.198x  |                                                          |
| TCD-SCSS-U.20121208.033.11 |          | c.19xx  |                                                          |
| TCD-SCSS-U.20121208.033.12 |          | c.198x  |                                                          |
|                            |          |         |                                                          |