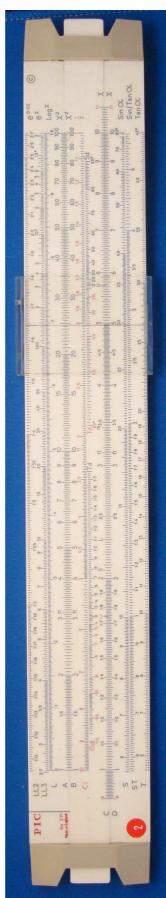

| Accession Index            | Location | Vintage | Object and Identification                                |
|----------------------------|----------|---------|----------------------------------------------------------|
| TCD-SCSS-U.20121208.033.01 |          | c.19xx  | < <i>Mfgr</i> ?> < <i>model</i> ?> sliderule.<br>S/N: ?? |
| TCD-SCSS-U.20121208.033.02 |          | c.19xx  |                                                          |
| TCD-SCSS-U.20121208.033.03 |          | c.198x  |                                                          |
| TCD-SCSS-U.20121208.033.04 |          | c.198x  |                                                          |
| TCD-SCSS-U.20121208.033.05 |          | c.19xx  |                                                          |
| TCD-SCSS-U.20121208.033.06 |          | c.198x  |                                                          |
| TCD-SCSS-U.20121208.033.07 |          | c.198x  |                                                          |
| TCD-SCSS-U.20121208.033.08 |          | c.19xx  |                                                          |
| TCD-SCSS-U.20121208.033.09 |          | c.198x  |                                                          |
| TCD-SCSS-U.20121208.033.10 |          | c.198x  |                                                          |
| TCD-SCSS-U.20121208.033.11 |          | c.19xx  |                                                          |
| TCD-SCSS-U.20121208.033.12 |          | c.198x  |                                                          |
|                            |          |         |                                                          |