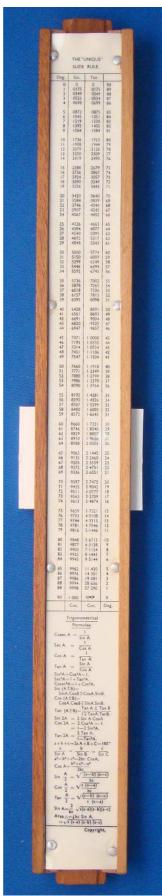

Figure 2: TCD-SCSS-U.20121208.033-fig02

Figure 3: TCD-SCSS-U.20121208.033-fig03

Figure 4: TCD-SCSS-U.20121208.033-fig04

Figure 5: TCD-SCSS-U.20121208.033-fig05

Figure 6: TCD-SCSS-U.20121208.033-fig06

Figure 7: TCD-SCSS-U.20121208.033-fig07

Figure 8: TCD-SCSS-U.20121208.033-fig08

Figure 9: TCD-SCSS-U.20121208.033-fig09

Figure 10: TCD-SCSS-U.20121208.033-fig10

Figure 11: TCD-SCSS-U.20121208.033-fig11

Figure 12: TCD-SCSS-U.20121208.033-fig12