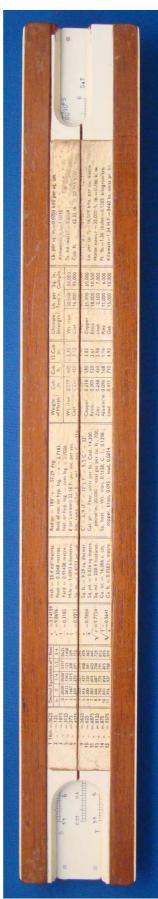

| Accession Index            | Location | Vintage | Object and Identification                                |
|----------------------------|----------|---------|----------------------------------------------------------|
| TCD-SCSS-U.20121208.033.01 |          | c.19xx  | < <i>Mfgr</i> ?> < <i>model</i> ?> sliderule.<br>S/N: ?? |
| TCD-SCSS-U.20121208.033.02 |          | c.19xx  |                                                          |
| TCD-SCSS-U.20121208.033.03 |          | c.198x  |                                                          |
| TCD-SCSS-U.20121208.033.04 |          | c.198x  |                                                          |
| TCD-SCSS-U.20121208.033.05 |          | c.19xx  |                                                          |
| TCD-SCSS-U.20121208.033.06 |          | c.198x  |                                                          |
| TCD-SCSS-U.20121208.033.07 |          | c.198x  |                                                          |
| TCD-SCSS-U.20121208.033.08 |          | c.19xx  |                                                          |
| TCD-SCSS-U.20121208.033.09 |          | c.198x  |                                                          |
| TCD-SCSS-U.20121208.033.10 |          | c.198x  |                                                          |
| TCD-SCSS-U.20121208.033.11 |          | c.19xx  |                                                          |
| TCD-SCSS-U.20121208.033.12 |          | c.198x  |                                                          |
|                            |          |         |                                                          |