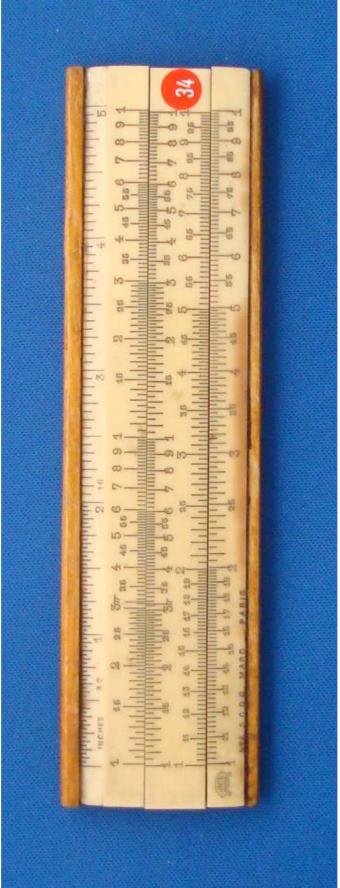

## **References:**

- 1. Authors, *Title*, Publication, Publisher, Date.
- 2. Authors, *Title*, Publication, Publisher, Date.
- 3. Authors, *Title*, Publication, Publisher, Date.

Figure 1: TCD-SCSS-U.20121208.029-fig01