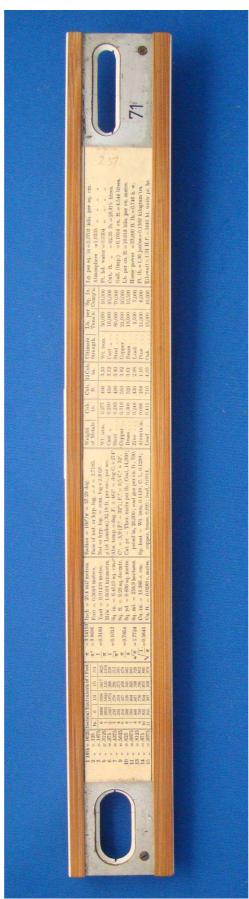

## **References:**

- 1. Authors, *Title*, Publication, Publisher, Date.
- 2. Authors, *Title*, Publication, Publisher, Date.
- 3. Authors, Title, Publication, Publisher, Date.

Figure 1: TCD-SCSS-U.20121208.021-fig01