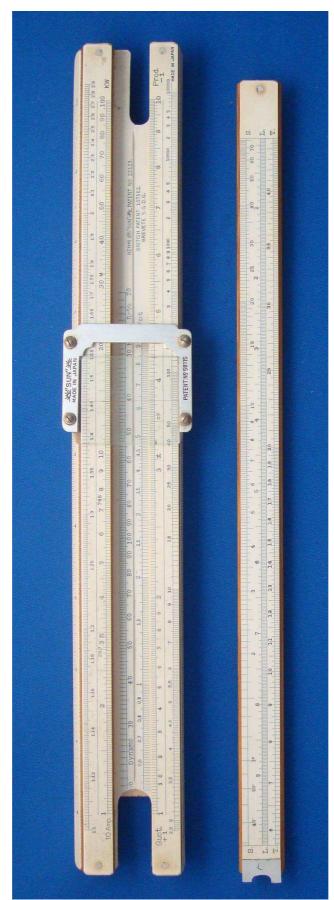

AccessionIndex: TCD-SCSS-U.20121208.021

Accession Date: 8-Dec-2012 Accession By: Prof.J.G.Byrne

Object name: Hemmi Vintage: c.19xx Synopsis: Sliderules.

## **Description:**

Text ...

Photographs courtesy Prof.J.G.Byrne and Dr.Arthur Hughes.

| Accession Index            | Location | Vintage | Object and Identification                                |
|----------------------------|----------|---------|----------------------------------------------------------|
| TCD-SCSS-U.20121208.021.01 |          | c.19xx  | < <i>Mfgr?</i> > < <i>model?</i> > sliderule.<br>S/N: ?? |
| TCD-SCSS-U.20121208.021.02 |          | c.19xx  |                                                          |
| TCD-SCSS-U.20121208.021.03 |          | c.198x  |                                                          |
| TCD-SCSS-U.20121208.021.04 |          | c.198x  |                                                          |
| TCD-SCSS-U.20121208.021.05 |          | c.19xx  |                                                          |
| TCD-SCSS-U.20121208.021.06 |          | c.198x  |                                                          |
| TCD-SCSS-U.20121208.021.07 |          | c.198x  |                                                          |
| TCD-SCSS-U.20121208.021.08 |          | c.19xx  |                                                          |
| TCD-SCSS-U.20121208.021.09 |          | c.198x  |                                                          |
| TCD-SCSS-U.20121208.021.10 |          | c.198x  |                                                          |
| TCD-SCSS-U.20121208.021.11 |          | c.19xx  |                                                          |
| TCD-SCSS-U.20121208.021.12 |          | c.198x  |                                                          |
| TCD-SCSS-U.20121208.021.13 |          | c.198x  |                                                          |
| TCD-SCSS-U.20121208.021.14 |          | c.198x  |                                                          |
| TCD-SCSS-U.20121208.021.15 |          | c.19xx  |                                                          |
| TCD-SCSS-U.20121208.021.16 |          | c.198x  |                                                          |
| TCD-SCSS-U.20121208.021.17 |          | c.198x  |                                                          |
| TCD-SCSS-U.20121208.021.18 |          | c.19xx  |                                                          |