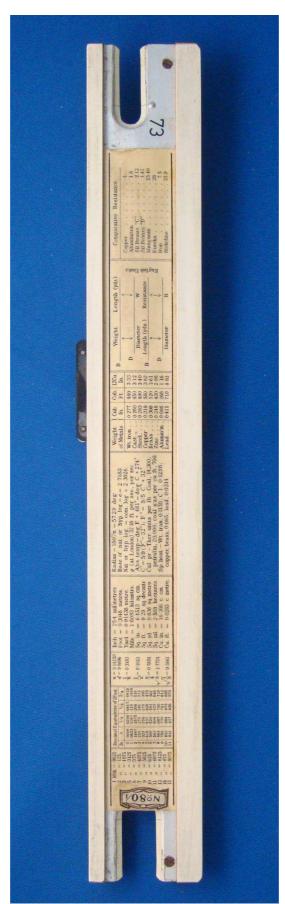

AccessionIndex: TCD-SCSS-U.20121208.021

Accession Date: 8-Dec-2012 Accession By: Prof.J.G.Byrne

Object name: Hemmi Vintage: c.19xx Synopsis: Sliderules.

## **Description:**

Text ...

Photographs courtesy Prof.J.G.Byrne and Dr.Arthur Hughes.

| Accession Index            | Location | Vintage | Object and Identification                                |
|----------------------------|----------|---------|----------------------------------------------------------|
| TCD-SCSS-U.20121208.021.01 |          | c.19xx  | < <i>Mfgr?</i> > < <i>model?</i> > sliderule.<br>S/N: ?? |
| TCD-SCSS-U.20121208.021.02 |          | c.19xx  |                                                          |
| TCD-SCSS-U.20121208.021.03 |          | c.198x  |                                                          |
| TCD-SCSS-U.20121208.021.04 |          | c.198x  |                                                          |
| TCD-SCSS-U.20121208.021.05 |          | c.19xx  |                                                          |
| TCD-SCSS-U.20121208.021.06 |          | c.198x  |                                                          |
| TCD-SCSS-U.20121208.021.07 |          | c.198x  |                                                          |
| TCD-SCSS-U.20121208.021.08 |          | c.19xx  |                                                          |
| TCD-SCSS-U.20121208.021.09 |          | c.198x  |                                                          |
| TCD-SCSS-U.20121208.021.10 |          | c.198x  |                                                          |
| TCD-SCSS-U.20121208.021.11 |          | c.19xx  |                                                          |
| TCD-SCSS-U.20121208.021.12 |          | c.198x  |                                                          |
| TCD-SCSS-U.20121208.021.13 |          | c.198x  |                                                          |
| TCD-SCSS-U.20121208.021.14 |          | c.198x  |                                                          |
| TCD-SCSS-U.20121208.021.15 |          | c.19xx  |                                                          |
| TCD-SCSS-U.20121208.021.16 |          | c.198x  |                                                          |
| TCD-SCSS-U.20121208.021.17 |          | c.198x  |                                                          |
| TCD-SCSS-U.20121208.021.18 |          | c.19xx  |                                                          |