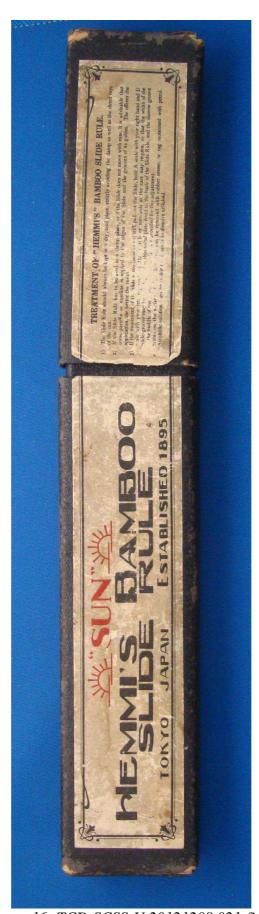

AccessionIndex: TCD-SCSS-U.20121208.021

Accession Date: 8-Dec-2012 Accession By: Prof.J.G.Byrne

Object name: Hemmi Vintage: c.19xx Synopsis: Sliderules.

## **Description:**

Text ...

Photographs courtesy Prof.J.G.Byrne and Dr.Arthur Hughes.

| Accession Index            | Location | Vintage | Object and Identification                                |
|----------------------------|----------|---------|----------------------------------------------------------|
| TCD-SCSS-U.20121208.021.01 |          | c.19xx  | < <i>Mfgr?</i> > < <i>model?</i> > sliderule.<br>S/N: ?? |
| TCD-SCSS-U.20121208.021.02 |          | c.19xx  |                                                          |
| TCD-SCSS-U.20121208.021.03 |          | c.198x  |                                                          |
| TCD-SCSS-U.20121208.021.04 |          | c.198x  |                                                          |
| TCD-SCSS-U.20121208.021.05 |          | c.19xx  |                                                          |
| TCD-SCSS-U.20121208.021.06 |          | c.198x  |                                                          |
| TCD-SCSS-U.20121208.021.07 |          | c.198x  |                                                          |
| TCD-SCSS-U.20121208.021.08 |          | c.19xx  |                                                          |
| TCD-SCSS-U.20121208.021.09 |          | c.198x  |                                                          |
| TCD-SCSS-U.20121208.021.10 |          | c.198x  |                                                          |
| TCD-SCSS-U.20121208.021.11 |          | c.19xx  |                                                          |
| TCD-SCSS-U.20121208.021.12 |          | c.198x  |                                                          |
| TCD-SCSS-U.20121208.021.13 |          | c.198x  |                                                          |
| TCD-SCSS-U.20121208.021.14 |          | c.198x  |                                                          |
| TCD-SCSS-U.20121208.021.15 |          | c.19xx  |                                                          |
| TCD-SCSS-U.20121208.021.16 |          | c.198x  |                                                          |
| TCD-SCSS-U.20121208.021.17 |          | c.198x  |                                                          |
| TCD-SCSS-U.20121208.021.18 |          | c.19xx  |                                                          |