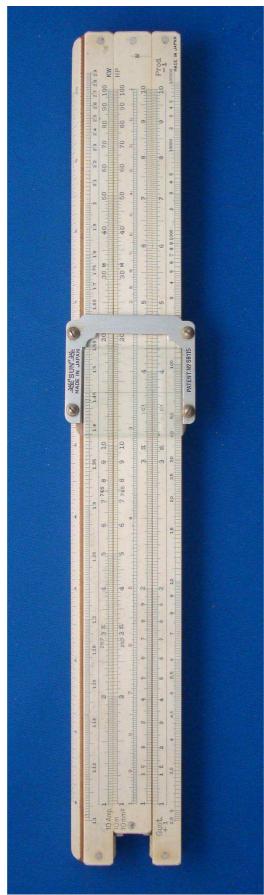

AccessionIndex: TCD-SCSS-U.20121208.021

Accession Date: 8-Dec-2012 Accession By: Prof.J.G.Byrne

Object name: Hemmi Vintage: c.19xx Synopsis: Sliderules.

## **Description:**

Text ...

Photographs courtesy Prof.J.G.Byrne and Dr.Arthur Hughes.

| Accession Index            | Location | Vintage | Object and Identification                                |
|----------------------------|----------|---------|----------------------------------------------------------|
| TCD-SCSS-U.20121208.021.01 |          | c.19xx  | < <i>Mfgr?</i> > < <i>model?</i> > sliderule.<br>S/N: ?? |
| TCD-SCSS-U.20121208.021.02 |          | c.19xx  |                                                          |
| TCD-SCSS-U.20121208.021.03 |          | c.198x  |                                                          |
| TCD-SCSS-U.20121208.021.04 |          | c.198x  |                                                          |
| TCD-SCSS-U.20121208.021.05 |          | c.19xx  |                                                          |
| TCD-SCSS-U.20121208.021.06 |          | c.198x  |                                                          |
| TCD-SCSS-U.20121208.021.07 |          | c.198x  |                                                          |
| TCD-SCSS-U.20121208.021.08 |          | c.19xx  |                                                          |
| TCD-SCSS-U.20121208.021.09 |          | c.198x  |                                                          |
| TCD-SCSS-U.20121208.021.10 |          | c.198x  |                                                          |
| TCD-SCSS-U.20121208.021.11 |          | c.19xx  |                                                          |
| TCD-SCSS-U.20121208.021.12 |          | c.198x  |                                                          |
| TCD-SCSS-U.20121208.021.13 |          | c.198x  |                                                          |
| TCD-SCSS-U.20121208.021.14 |          | c.198x  |                                                          |
| TCD-SCSS-U.20121208.021.15 |          | c.19xx  |                                                          |
| TCD-SCSS-U.20121208.021.16 |          | c.198x  |                                                          |
| TCD-SCSS-U.20121208.021.17 |          | c.198x  |                                                          |
| TCD-SCSS-U.20121208.021.18 |          | c.19xx  |                                                          |