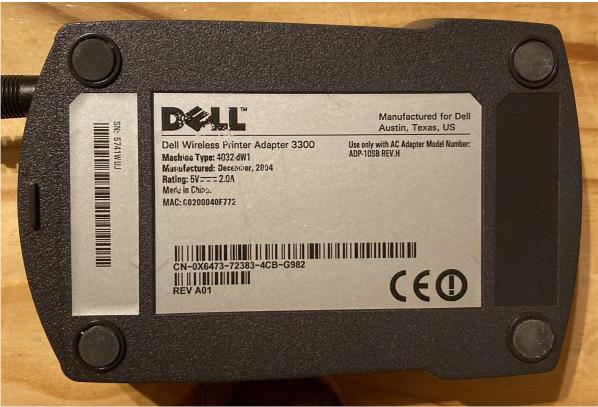

Figure 2: Dell 3300 Print Server, closeup top view LEDs indicate (left to right): power, printer activity, WiFi activity

*Figure 3: Dell 3300 Print Server, bottom view, showing manufacturing label S/N: CN-0X6473-72383-4CB-G982* 