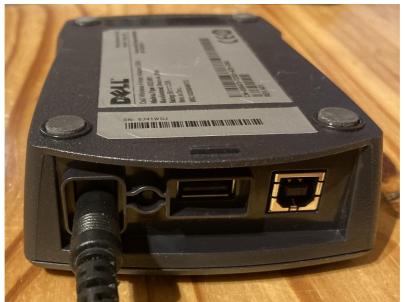

Figure 4: Dell 3300 Print Server, side view, showing left USB connector for setup, and right USB connector for connection to printer

Figure 5: Dell 3300 Print Server, power supply, showing manufacturing label S/N: 47W0445010680