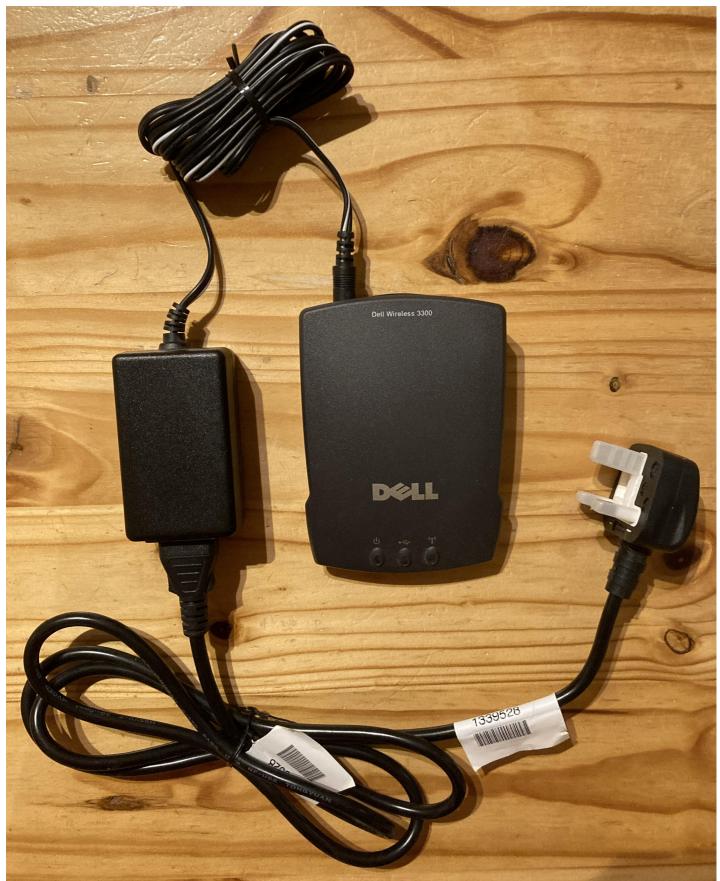

AccessionIndex: TCD-SCSS-T.20221212.004 Accession Date: 12-Dec-2022 Accession By: Dr.Brian Coghlan Object name: Dell-3300 Print Server Vintage: c.2004 Synopsis: Somewhat limited WiFi-enabled print server, S/N: CN-0X6473-72383-4CB-G982.

## **Description:**

The Dell-3300 Print Server was a WiFi-enabled print server for Dell's USB printers, although it seems that it only worked with a few of Dell's printers, e.g. their 1700 and 1700n Laser printers, and their 962 All-In-One printer. The concept was admirable, but either the implementation or the marketing constraints seem to have been flawed.

Setup was via a USB 1.0 interface to a PC or laptop, at which time the server's WiFi configuration would be configured. Afterwards the USB 1.0 interface was redundant, and all communication with the server was via WiFi.

| Accession Index            | Object and Identification                                   |
|----------------------------|-------------------------------------------------------------|
| TCD-SCSS-T.20221212.004    | Dell 3300 Print Server, Somewhat limited WiFi-enabled print |
|                            | server, S/N: CN-0X6473-72383-4CB-G982, c.2004.              |
| TCD-SCSS-T.20221212.004.01 | Dell 3300 Print Server. S/N: CN-0X6473-72383-4CB-G982.      |
|                            |                                                             |
| TCD-SCSS-T.20221212.004.02 | Dell 3300 Print Server power supply, S/N: 47W0445010680.    |
| TCD-SCSS-T.20221212.003    | Dlink DP-G310 Print Server. WiFi and Ethernet enabled print |
|                            | server, P/N: DPG310BEU.A1, S/N: BA2N145000199, 2004.        |
|                            |                                                             |