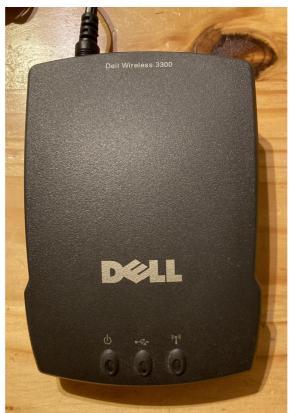

Figure 2: Dell 3300 Print Server, closeup top view LEDs indicate (left to right): power, printer activity, WiFi activity

*Figure 3: Dell 3300 Print Server, bottom view, showing manufacturing label S/N: CN-0X6473-72383-4CB-G982* 