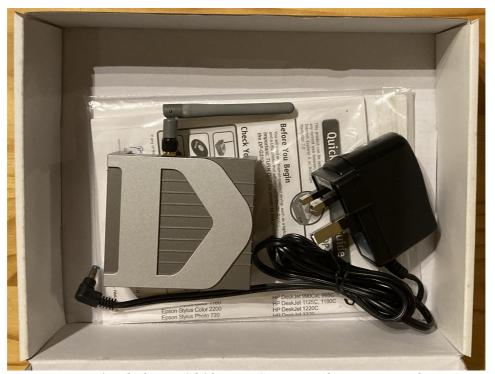

Figure 1: Dlink DP-G310 Print Server packaging, top view

Figure 2: Dlink DP-G310 Print Server packaging, bottom view

Figure 3: Dlink DP-G310 Print Server packaging, end views

Figure 4: Dlink DP-G310 Print Server packaging, unpacking