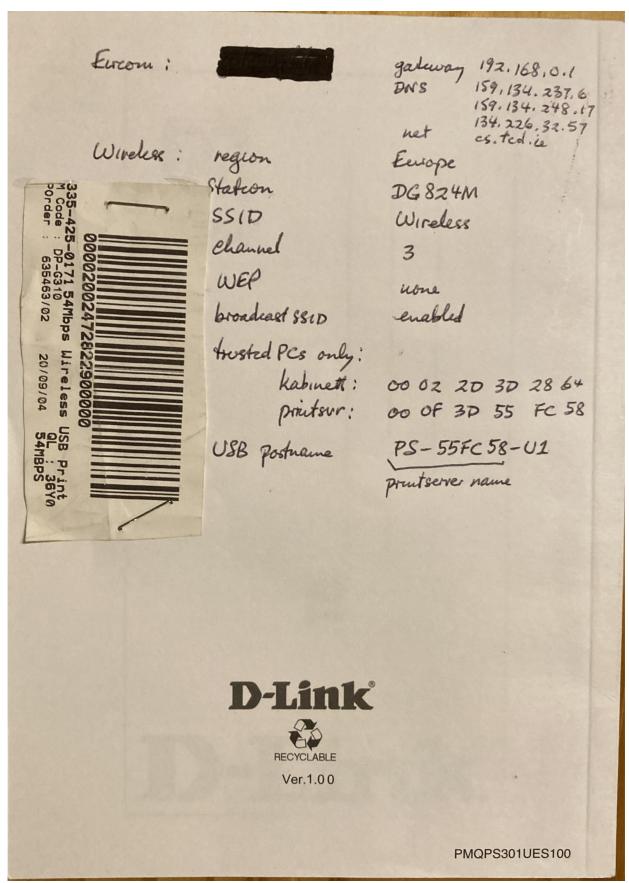

If any of the above items are missing, please contact your reseller.

prent server = 192.168.0,10 ... MAC == 00:0F:3D:55:FC:58 wireless MAC = = 00:09:5B:2D:21:58 CH3

©2004 D-Link Systems, Inc. All rights reserved. Trademarks or registered trademarks are the property of their respect specifications subject to change without notice. DP-G310 .03092004  $SB \ \, \text{Polyname} = PS - 55FC58 - U1$ 