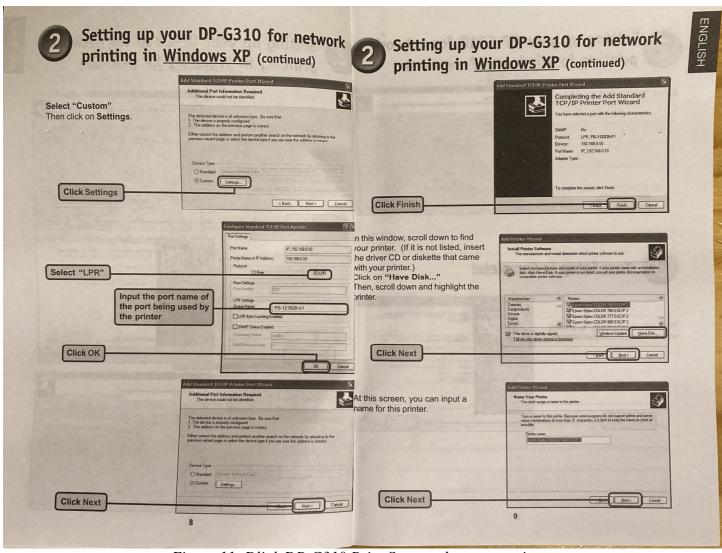

Management of configuration and handling of print queues through TCP/IP was supported over both Telnet and web services, wheras for Windows GUI-oriented installation and management software was included on a CD.

Detailed instructions for installation and used are available at [1], while the Quick Installation Guide is shown in full below on pages 7-14.

The homepage for this catalog is at: <a href="https://www.scss.tcd.ie/SCSSTreasuresCatalog/">https://www.scss.tcd.ie/SCSSTreasuresCatalog/</a> Click 'Accession Index' (1st column listed) for related folder, or 'About' for further guidance. Some of the items below may be more properly part of other categories of this catalog, but are listed here for convenience.