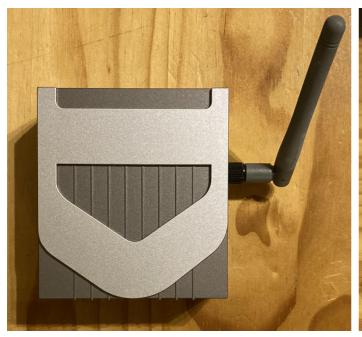

Figure 5: Dlink DP-G310 Print Server, top, bottom, and side views

Figure 6: Dlink DP-G310 Print Server power supply,, bottom view