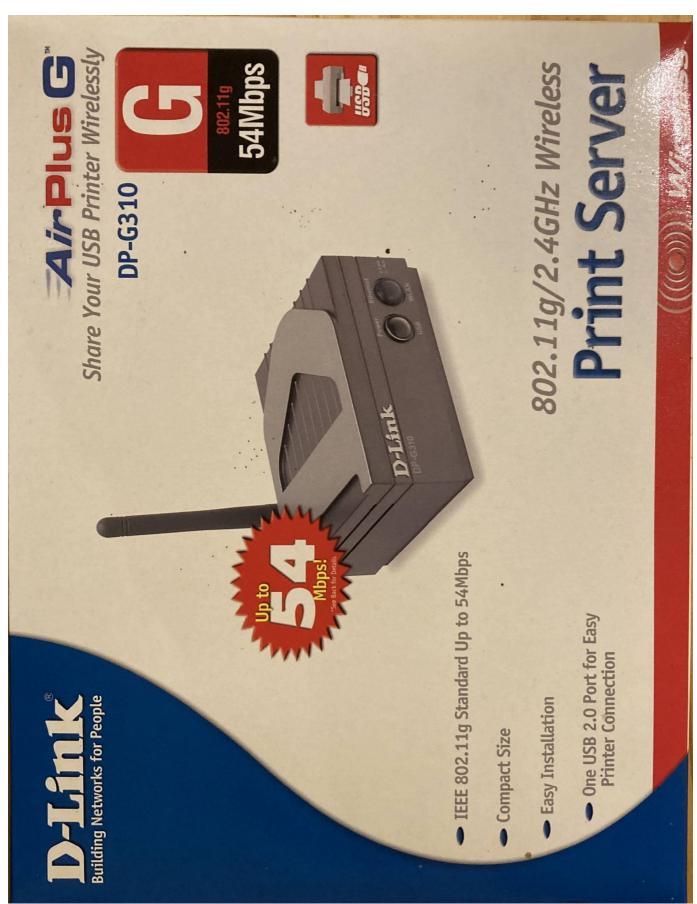

Figure 1: Dlink DP-G310 Print Server packaging, top view

Figure 2: Dlink DP-G310 Print Server packaging, bottom view

Figure 3: Dlink DP-G310 Print Server packaging, end views

Figure 4: Dlink DP-G310 Print Server packaging, unpacking