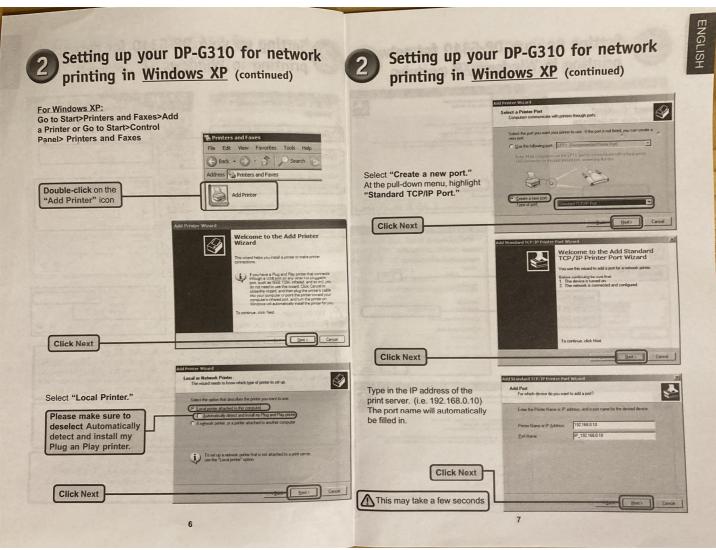

Management of configuration and handling of print queues through TCP/IP was supported over both Telnet and web services, wheras for Windows GUI-oriented installation and management software was included on a CD.