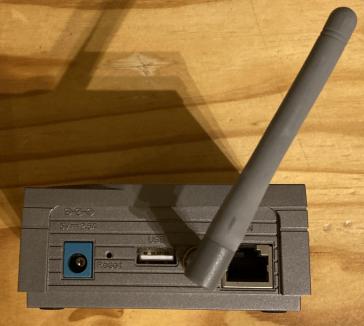

Figure 5: Dlink DP-G310 Print Server, top, bottom, and side views

Figure 6: Dlink DP-G310 Print Server power supply,, bottom view