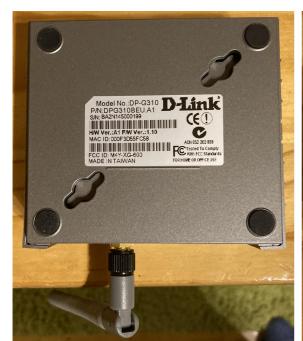

Figure 5: Dlink DP-G310 Print Server, top, bottom, and side views

Figure 6: Dlink DP-G310 Print Server power supply,, bottom view