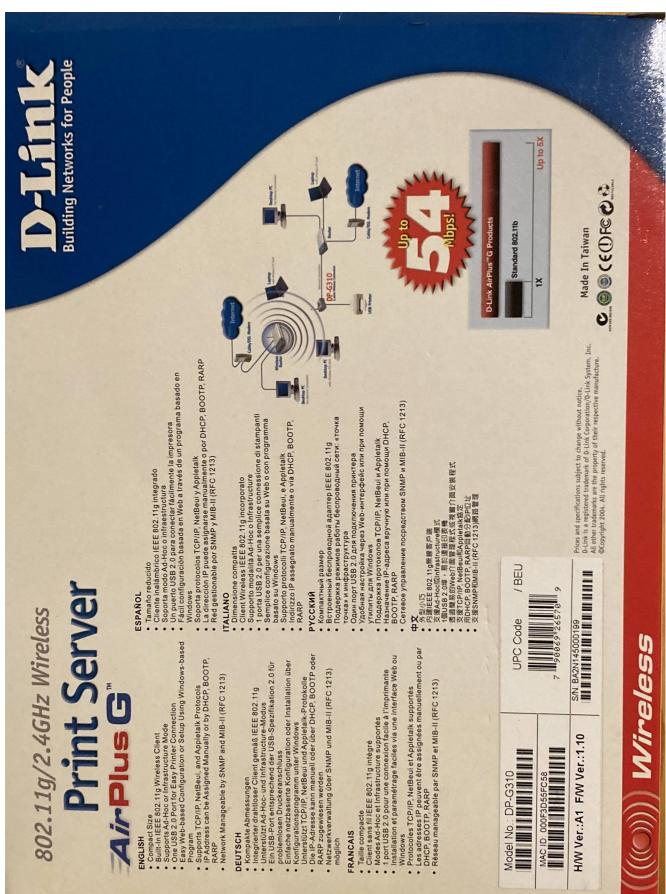

Figure 1: Dlink DP-G310 Print Server packaging, top view

Figure 2: Dlink DP-G310 Print Server packaging, bottom view

Figure 3: Dlink DP-G310 Print Server packaging, end views

Figure 4: Dlink DP-G310 Print Server packaging, unpacking