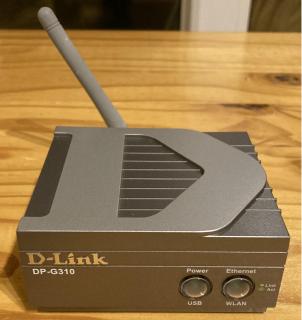

Figure 5: Dlink DP-G310 Print Server, top, bottom, and side views

Figure 6: Dlink DP-G310 Print Server power supply,, bottom view