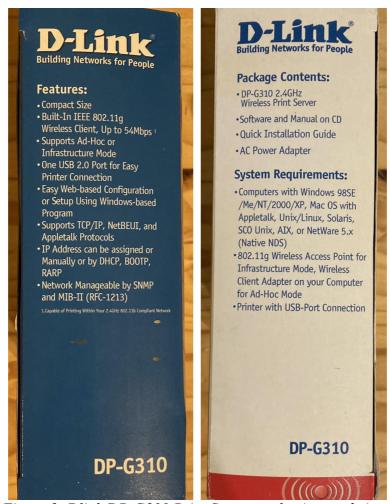

Figure 1: Dlink DP-G310 Print Server packaging, top view

Figure 2: Dlink DP-G310 Print Server packaging, bottom view

Figure 3: Dlink DP-G310 Print Server packaging, end views

Figure 4: Dlink DP-G310 Print Server packaging, unpacking