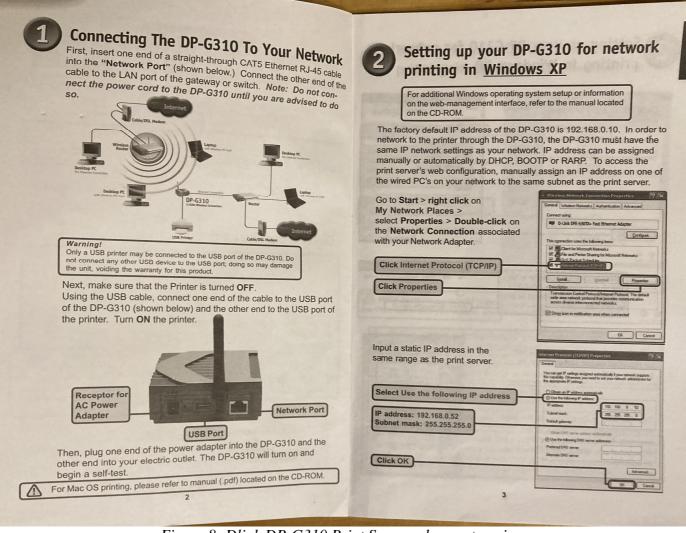

## **Before You Begin**

You will need an Ethernet-enabled device, such as a laptop or desktop computer and a USB printer that will connect to the DP-G310.

Important: TURN OFF the power to the printer before installing the DP-G310.

## **Check Your Package Contents**

DP-G310 AirPlus™ G Wireless USB Print Server

CD-ROM (Software, Manual and Warranty)

5V DC 2.5A Power Adapter

Using a power supply with a different voltage rating will damage this product and void its warranty.