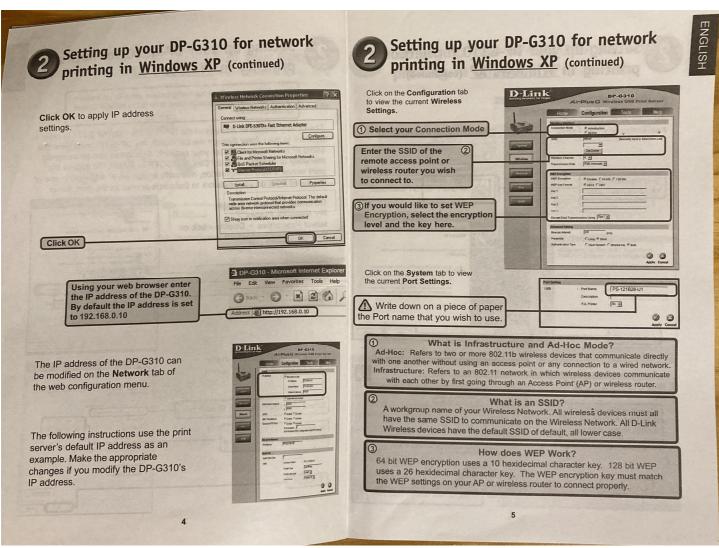

Management of configuration and handling of print queues through TCP/IP was supported over both Telnet and web services, wheras for Windows GUI-oriented installation and management software was included on a CD.