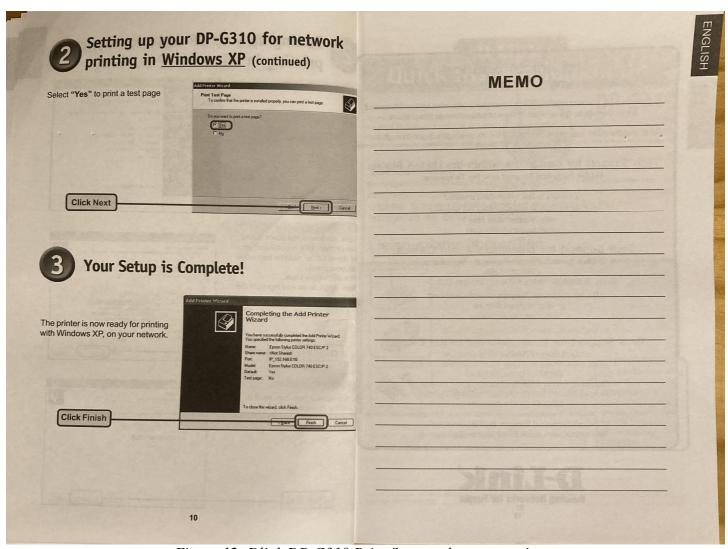

Management of configuration and handling of print queues through TCP/IP was supported over both Telnet and web services, wheras for Windows GUI-oriented installation and management software was included on a CD.

Detailed instructions for installation and used are available at [1], while the Quick Installation Guide is shown in full below on pages 7-14.

The homepage for this catalog is at: <a href="https://www.scss.tcd.ie/SCSSTreasuresCatalog/">https://www.scss.tcd.ie/SCSSTreasuresCatalog/</a> Click 'Accession Index' (1st column listed) for related folder, or 'About' for further guidance. Some of the items below may be more properly part of other categories of this catalog, but are listed here for convenience.