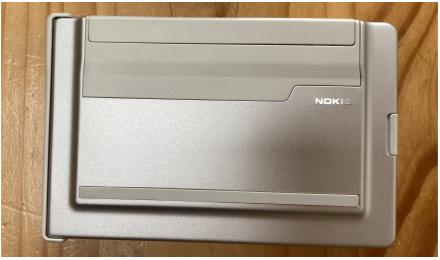

## **References:**

 Microsoft, Microsoft SU-8W Nokia Wireless Keyboard User Manual, see: <u>https://usermanual.wiki/Microsoft/SU-8W</u> Last browsed to on 25-Aug-2022.

Figure 1: Nokia SU-8W wireless keyboard top view when closed