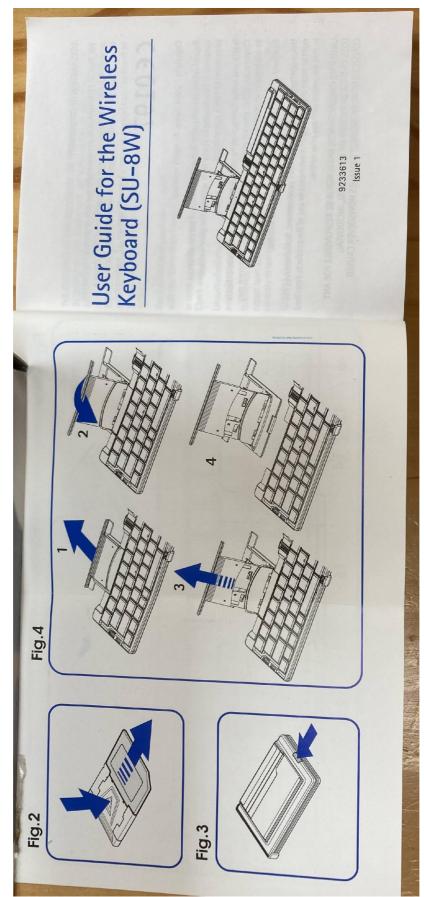

Figure 2: Nokia SU-8W wireless keyboard top view when open

Figure 3: Nokia SU-8W wireless keyboard showing folding action

Figure 4: Nokia SU-8W wireless keyboard manual

Figure 5: Nokia SU-8W wireless keyboard manual pages 1-2