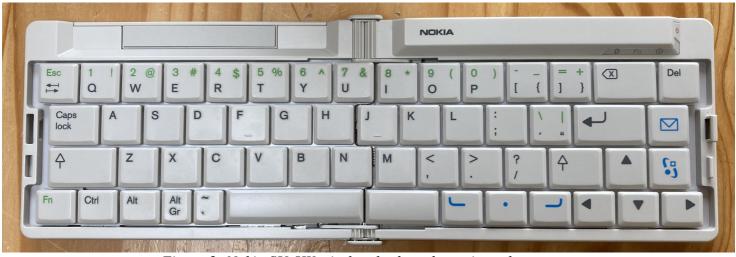

Figure 2: Nokia SU-8W wireless keyboard top view when open

Figure 3: Nokia SU-8W wireless keyboard showing folding action

Figure 4: Nokia SU-8W wireless keyboard manual

Figure 5: Nokia SU-8W wireless keyboard manual pages 1-2