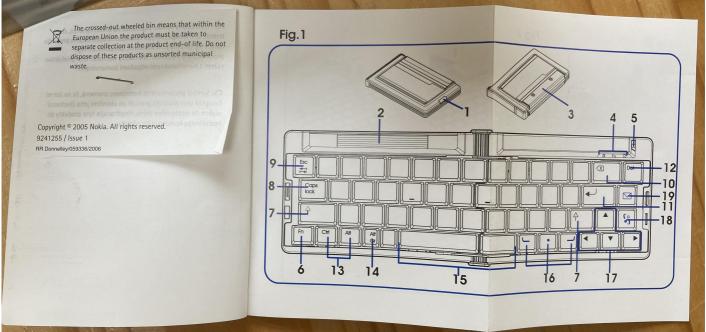

## **Description:**

The SU-8W is a very nice folding Bluetooth 1.1 keyboard (supporting the Human Interface Device profile 1.0) targeted for Symbian smartphones, elegantly shaped in plastic and aluminium, and powered by two AAA batteries that in normal usage last several months. The green Fn indicator is on when green characters can be typed. The blue indicator shows the status of the Bluetooth connection. A power indicator blinks red when the power level of the battery is low and green when the keyboard is switched on. Menu and Messaging keys open the related Apps on a compatible smartphone (it has an ingenious sliding support for the smartphone).

Figure 6: Nokia SU-8W wireless keyboard keys closeup

Figure 7: Nokia SU-8W wireless keyboard foldout showing sliding smartphone support