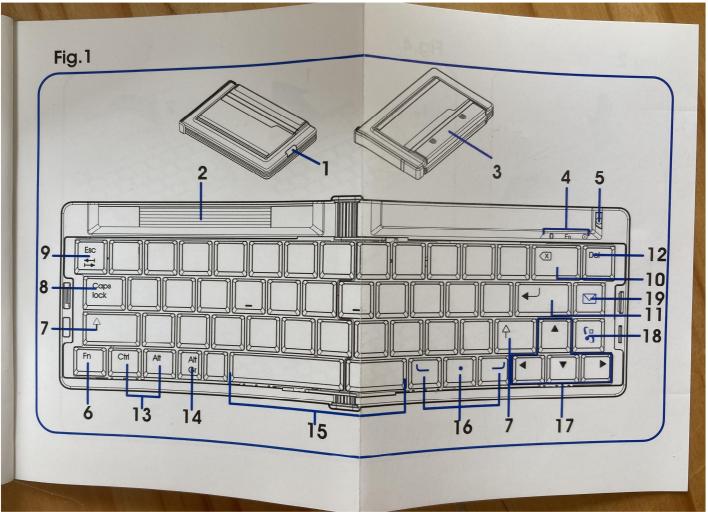

## **Description:**

The SU-8W is a very nice folding Bluetooth 1.1 keyboard (supporting the Human Interface Device profile 1.0) targeted for Symbian smartphones, elegantly shaped in plastic and aluminium, and powered by two AAA batteries that in normal usage last several months. The green Fn indicator is on when green characters can be typed. The blue indicator shows the status of the Bluetooth connection. A power indicator blinks red when the power level of the battery is low and green when the keyboard is switched on. Menu and Messaging keys open the related Apps on a compatible smartphone (it has an ingenious sliding support for the smartphone).

Figure 6: Nokia SU-8W wireless keyboard keys closeup

Figure 7: Nokia SU-8W wireless keyboard foldout showing sliding smartphone support