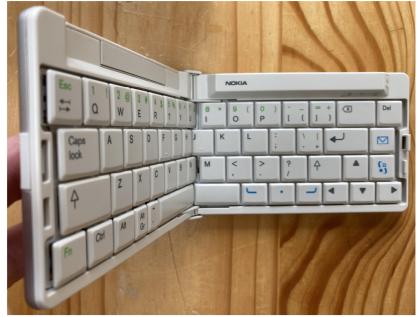

Figure 2: Nokia SU-8W wireless keyboard top view when open

Figure 3: Nokia SU-8W wireless keyboard showing folding action

Figure 4: Nokia SU-8W wireless keyboard manual

Figure 5: Nokia SU-8W wireless keyboard manual pages 1-2