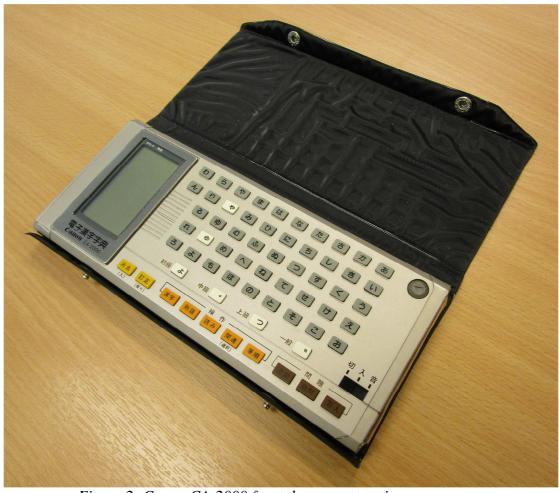

Figure 1: Canon CA-2000 front three-quarter view, cover closed

Figure 2: Canon CA-2000 front three-quarter view, cover open

Figure 3: Canon CA-2000 front view

Figure 4: Canon CA-2000 lower keyboard closeup

A *dictionary* gives equivalent words in two or more languages, but a device like this is often called a *translator*, e.g. see the *Seiko SII TR-2500 European Translator* elsewhere in this catalog. The Canon CA-2000 had a Kana keyboard; pressing any Kana key would give the equivalent Kanji on its LCD display. It was designed for teaching Kanji to school children, but had a very short half-life as the Japanese board of education decreed that that this was not how Kanji should be taught.