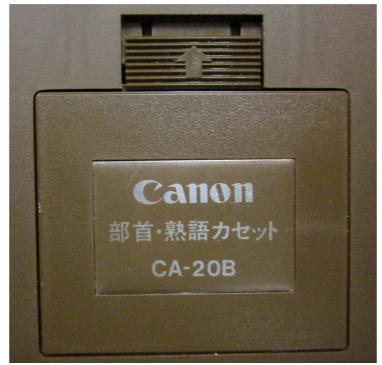

The CA-2000 used 4.5V at 30mW from three 1.5V batteries. The batteries in the CA-2000 in this collection work, and the dictionary works if a light pressure is applied to the power slide-switch at the bottom-right. It is not in full working order, and this is not its only problem. It is fitted with a CA-20B module. <<< what is this ??? >>>

Figure 5: Canon CA-2000 lower right keyboard closeup

Figure 6: Canon CA-2000 Kanji display closeup

Figure 7: Canon CA-2000 rear view

Figure 8: Canon CA-2000 manufacturing label

Figure 9: Canon CA-2000 centre rear closeup showing CA-20B module