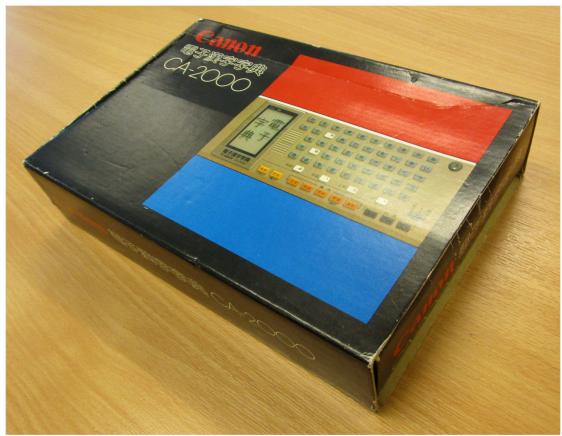

Figure 14: Canon CA-2000 original packaging left side view

Figure 15: Canon CA-2000 original packaging right side view

Figure 16: Canon CA-2000 original packaging rear view

Figure 17: Canon CA-2000 original packaging, opened