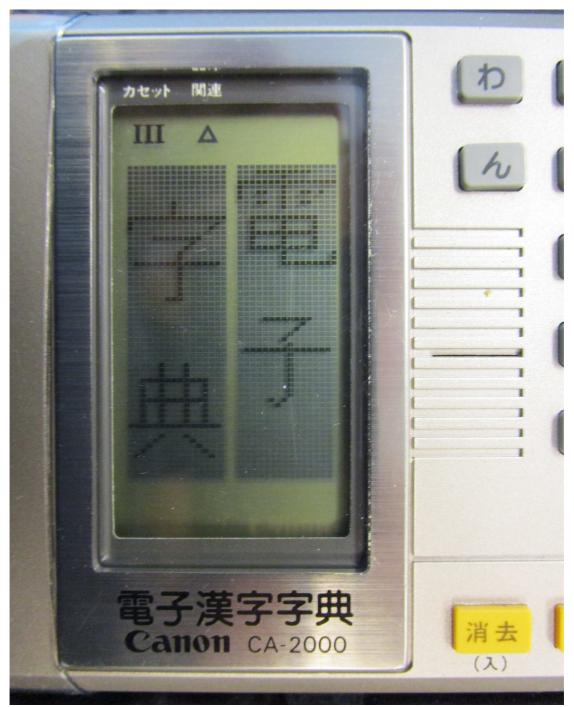

A *dictionary* gives equivalent words in two or more languages, but a device like this is often called a *translator*, e.g. see the *Seiko SII TR-2500 European Translator* elsewhere in this catalog. The Canon CA-2000 had a Kana keyboard; pressing any Kana key would give the equivalent Kanji on its LCD display. It was designed for teaching Kanji to school children, but had a very short half-life as the Japanese board of education decreed that that this was not how Kanji should be taught.

Figure 5: Canon CA-2000 lower right keyboard closeup

Figure 6: Canon CA-2000 Kanji display closeup

Figure 7: Canon CA-2000 rear view

Figure 8: Canon CA-2000 manufacturing label

Figure 9: Canon CA-2000 centre rear closeup showing CA-20B module