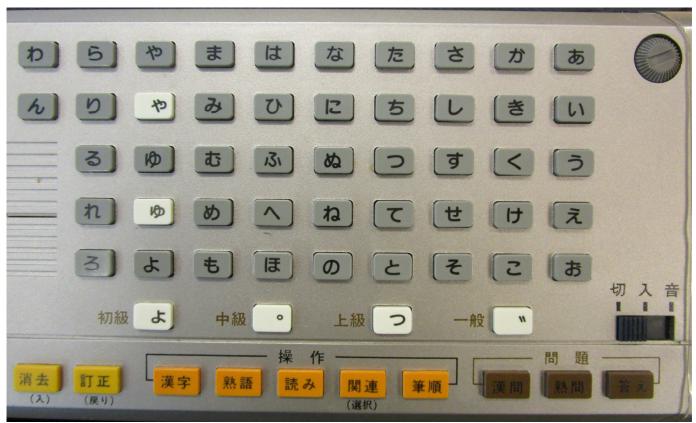

Figure 5: Canon CA-2000 lower right keyboard closeup

Figure 6: Canon CA-2000 Kanji display closeup

Figure 7: Canon CA-2000 rear view

Figure 8: Canon CA-2000 manufacturing label

Figure 9: Canon CA-2000 centre rear closeup showing CA-20B module