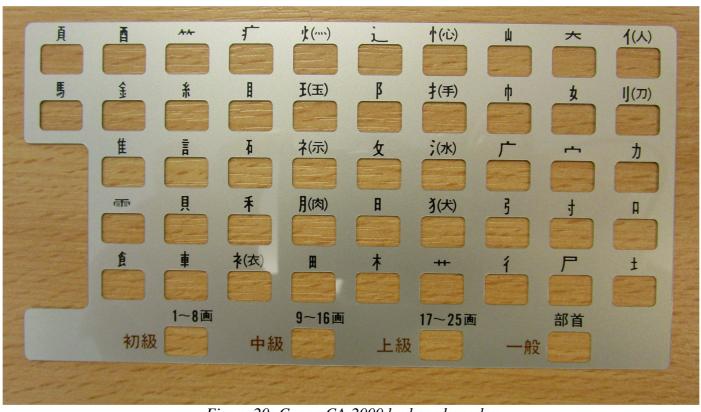

Figure 18: Canon CA-20B module original packaging

Figure 19: Canon CA-20B module original packaging label closeup

Figure 20: Canon CA-2000 keyboard overlay

Figure 21: Canon CA-2000 keyboard without overlay

Figure 22: Canon CA-2000 keyboard with overlay

Figure 23: Canon CA-20B Installation Guide (a) front view (b) rear view

Figure 24: Canon CA-2000 Quick Guide (a) front view (b) rear view

Figure 25: Canon CA-2000 Errata