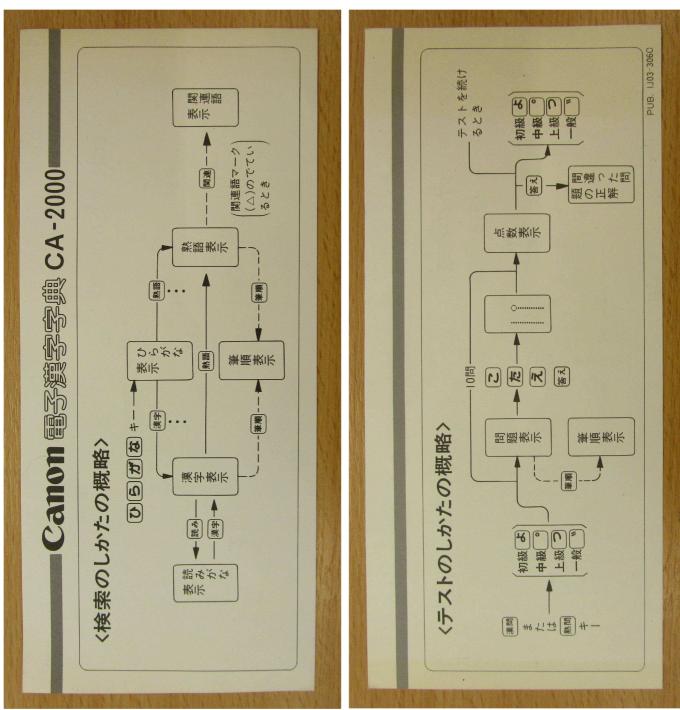

(電子漢字字典の特長(

Figure 34: Canon CA-2000 User's Manual page 1 (at top) with foldout page 2 (at bottom)

# 電子漢字字典の特長

### 豊富な収録語数

電子漢字字典には常用漢字一、九四五字に、人 名菓字一六六字を加えたニ、一一字の漢字と

熟語五、〇〇四語が収録されています。 さらに熟語四、五七六語を増やすことのできる カセットロター二〇々と、漢字三六〇字、熟語五、 九五七語を増やすことのできるカセットCA-二〇

目の二つのカセットも用意されています。 学習用にはもちろん、実務用にも十分威力を発 揮します。

### 多才な検索機能

35

漢字字典の生命は検索のし易さです。電子漢字 字典は、仮名→漢字、仮名→熟語、漢字→熟語 と多才な検索機能があります。

更にカセットOA-IIOBを取りつければ部首! 漢字、画数→漢字、部首・画数→漢字の検索も でまます。

しかも検索の操作は指一本でワンタッチ、エレ クトロニクスならではのスピード検索が可能で

12

#### 読み方テストで実力アップ

テスト機能により、漢字や熟語の読み方テスト をすることができます。

問題は、初級・中級・上級・一般にレベル分け されたステップアップ方式、問違った問題は再 確認することもできますので無理なく着実に読 み方の実力がアップします

#### 効率よく漢字学習

電子漢字字典を使いながら筆順機能や関連語機 能を使って筆順や複数読み、反対語等を効率よ く覚えることができます

### いつでもどこでも使える こンドイタイプ

コンパクトな電子漢字字典は、家庭でも職場で も学校でもいつでもどこでも御使用になれます。

Figure 35: Canon CA-2000 User's Manual foldout pages 3 (top) and 4 (bottom)

Figure 36: Canon CA-2000 User's Manual foldout pages 5 (top) and 6 (bottom)