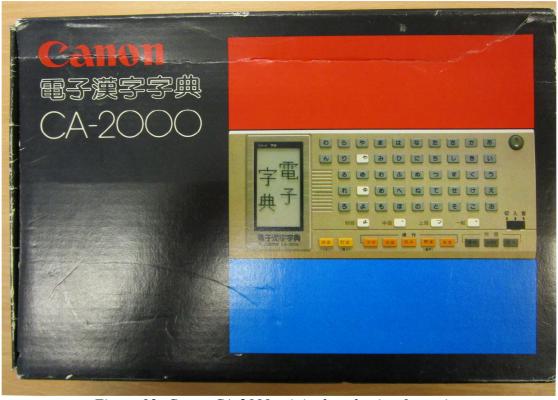

A *dictionary* gives equivalent words in two or more languages, but a device like this is often called a *translator*, e.g. see the *Seiko SII TR-2500 European Translator* elsewhere in this catalog. The Canon CA-2000 had a Kana keyboard; pressing any Kana key would give the equivalent Kanji on its LCD display. It was designed for teaching Kanji to school children, but had a very short half-life as the Japanese board of education decreed that that this was not how Kanji should be taught.

Figure 1: Canon CA-2000 front three-quarter view, cover closed

Figure 2: Canon CA-2000 front three-quarter view, cover open

Figure 3: Canon CA-2000 front view

Figure 4: Canon CA-2000 lower keyboard closeup

Figure 22: Canon CA-2000 keyboard with overlay

Figure 23: Canon CA-20B Installation Guide (a) front view (b) rear view

Figure 24: Canon CA-2000 Quick Guide (a) front view (b) rear view

Figure 25: Canon CA-2000 Errata