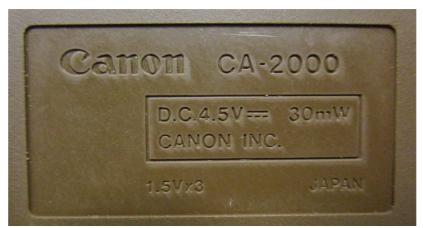

The CA-2000 used 4.5V at 30mW from three 1.5V batteries. The batteries in the CA-2000 in this collection work, and the dictionary works if a light pressure is applied to the power slide-switch at the bottom-right. It is not in full working order, and this is not its only problem. It is fitted with a CA-20B module. <<< what is this ??? >>>

Figure 5: Canon CA-2000 lower right keyboard closeup

Figure 6: Canon CA-2000 Kanji display closeup

Figure 7: Canon CA-2000 rear view

Figure 8: Canon CA-2000 manufacturing label

Figure 9: Canon CA-2000 centre rear closeup showing CA-20B module