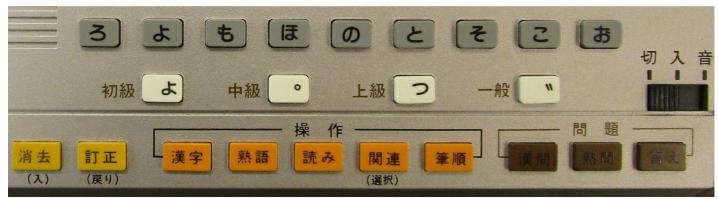

Figure 5: Canon CA-2000 lower right keyboard closeup

Figure 6: Canon CA-2000 Kanji display closeup

Figure 7: Canon CA-2000 rear view

Figure 8: Canon CA-2000 manufacturing label

Figure 9: Canon CA-2000 centre rear closeup showing CA-20B module