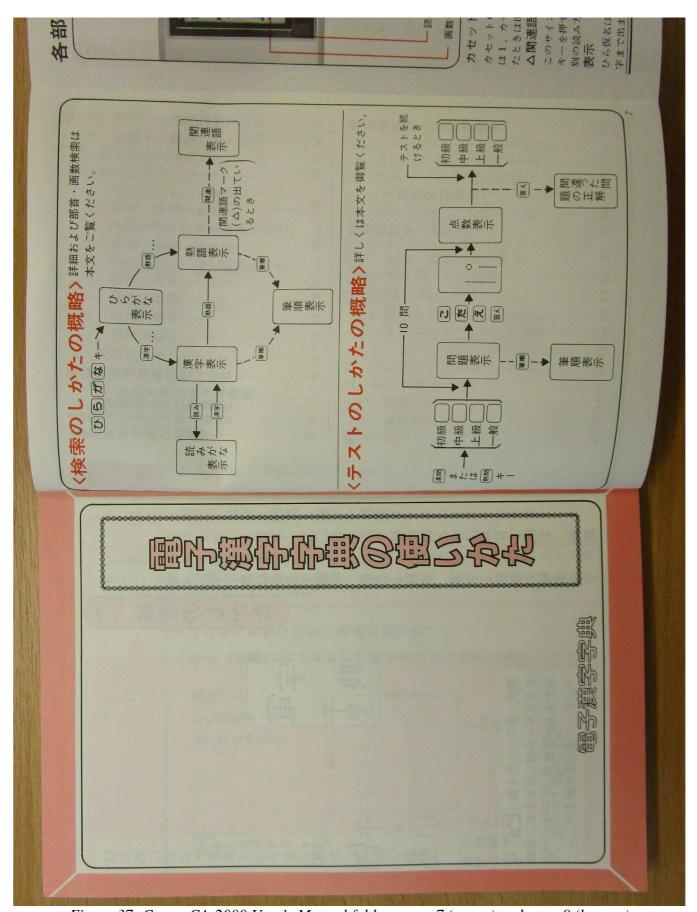

Figure 37: Canon CA-2000 User's Manual foldout page 7 (at top) and page 8 (bottom)

Figure 38: Canon CA-2000 User's Manual pages 9 (top) and 10 (bottom)

Figure 39: Canon CA-2000 User's Manual pages 11 (top) and 12 (bottom)