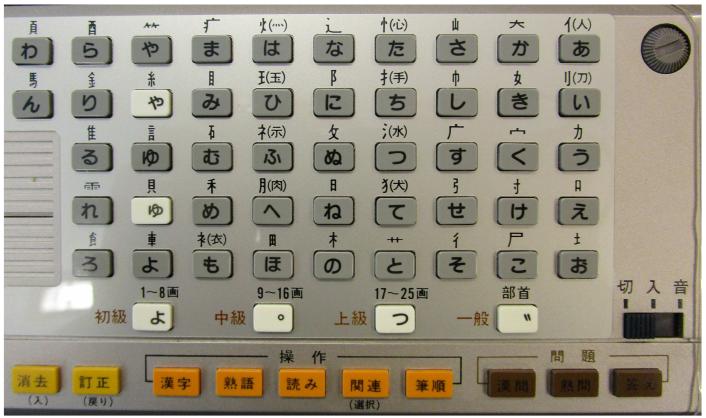

Figure 18: Canon CA-20B module original packaging

Figure 19: Canon CA-20B module original packaging label closeup

Figure 20: Canon CA-2000 keyboard overlay

Figure 21: Canon CA-2000 keyboard without overlay

Figure 22: Canon CA-2000 keyboard with overlay

Figure 23: Canon CA-20B Installation Guide (a) front view (b) rear view

Figure 24: Canon CA-2000 Quick Guide (a) front view (b) rear view

Figure 25: Canon CA-2000 Errata