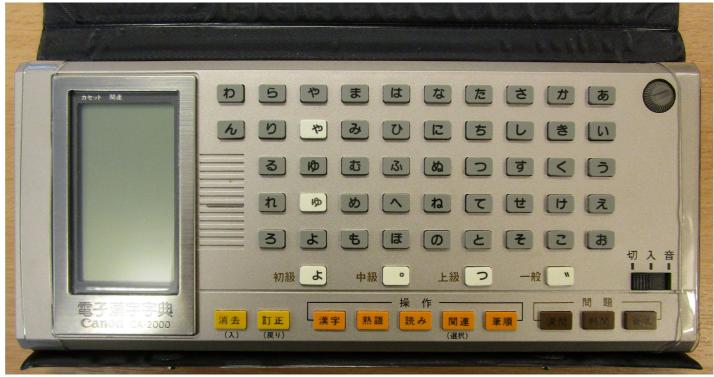

Figure 1: Canon CA-2000 front three-quarter view, cover closed

Figure 2: Canon CA-2000 front three-quarter view, cover open

Figure 3: Canon CA-2000 front view

Figure 4: Canon CA-2000 lower keyboard closeup