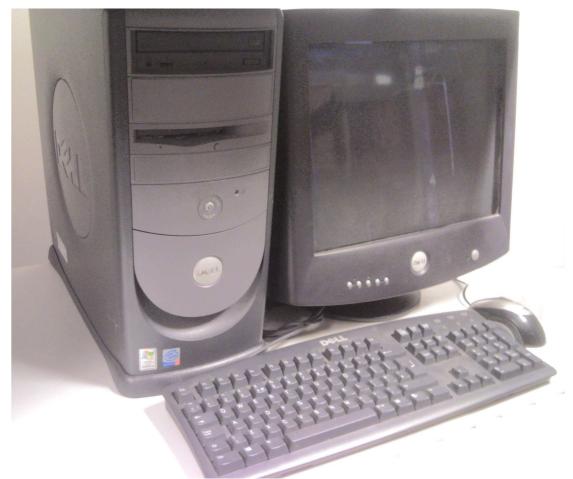

## **Description:**

Prof.J.G.Byrne's last PC, a Dell Tower PC with keyboard, mouse, and high-resolution CRT display.

| Accession Index            | Object with Identification                                  |
|----------------------------|-------------------------------------------------------------|
| TCD-SCSS-T.20141120.010.01 | Prof.J.G.Byrne's last PC: Dell Tower PC Base Unit.          |
|                            | S/N: ???                                                    |
| TCD-SCSS-T.20141120.010.02 | Prof.J.G.Byrne's last PC: Dell Tower PC Keyboard.           |
|                            | S/N: ???                                                    |
| TCD-SCSS-T.20141120.010.03 | Prof.J.G.Byrne's last PC: Dell Tower PC Mouse.              |
|                            | S/N: ???                                                    |
| TCD-SCSS-T.20141120.010.04 | Prof.J.G.Byrne's last PC: Dell High-Resolution CRT Display. |
|                            | S/N: ???                                                    |

Figure 1: Prof.J.G.Byrne's last PC three-quarter view