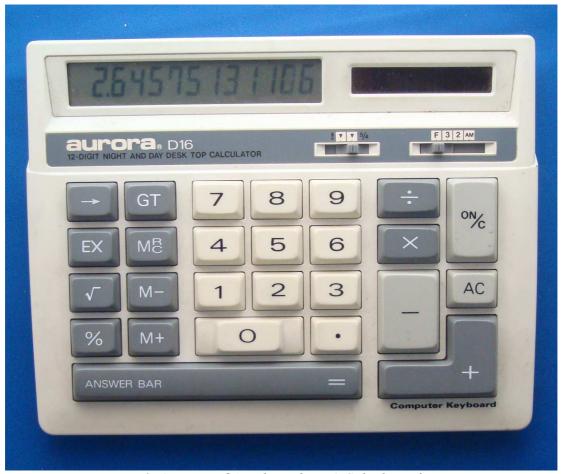

AccessionIndex: TCD-SCSS-T.20121208.119

Accession Date: 8-Dec-2012 Accession By: Prof.J.G.Byrne

Object name: Aurora D6 'Night and Day' Calculator

Vintage: c.19xx

Synopsis: 'Night and Day' calculator with backlit display for visibility at night. S/N:

## **Description:**

Text ...

| Accession Index             | Object with Identification            |
|-----------------------------|---------------------------------------|
| TCD-SCSS-T.20121208.119.001 | Aurora D6 'Night and Day' Calculator. |
|                             | S/N:                                  |