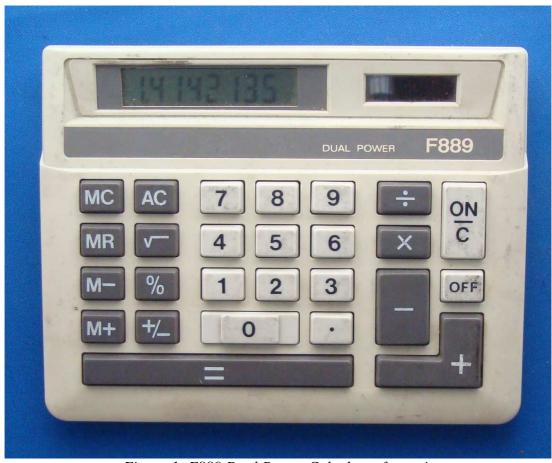

AccessionIndex: TCD-SCSS-T.20121208.118

Accession Date: 8-Dec-2012 Accession By: Prof.J.G.Byrne

Object name: F889 Dual Power Calculator

Vintage: c.19xx

Synopsis: F889 solar/battery powered calculator. S/N: ???.

## **Description:**

The F889 Dual Power Calculator is powered by solar cells or battery ...

| Accession Index             | Object with Identification  |
|-----------------------------|-----------------------------|
| TCD-SCSS-T.20121208.118.001 | F889 Dual Power Calculator. |
|                             | S/N:                        |

## **References:**

1. Wikipedia, *Xxxxxxx*, see (last browsed to xx-yyy-20zz): <a href="https://en.wikipedia.org/wiki/Xxxxxxx">https://en.wikipedia.org/wiki/Xxxxxxx</a>

Figure 1: F889 Dual Power Calculator front view