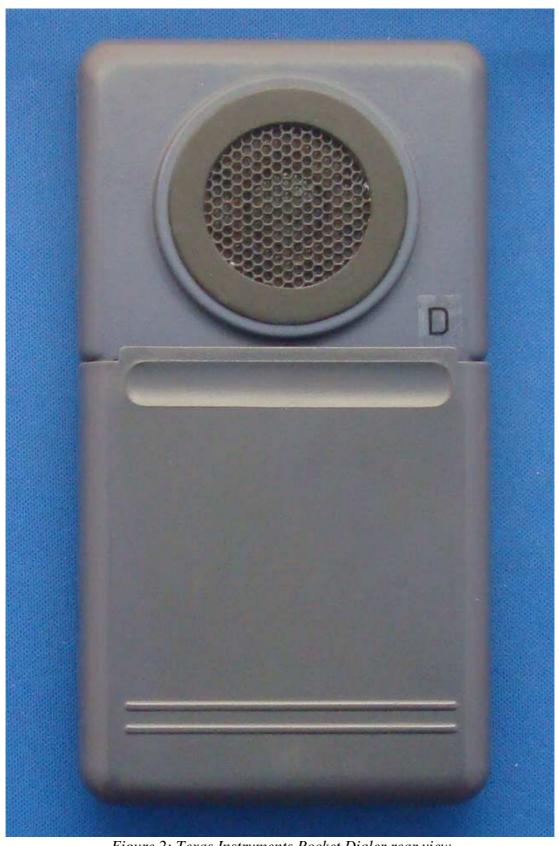

Figure 2: Texas Instruments Pocket Dialer rear view
To use, the speaker is faced towards the telephone microphone

Figure 3: Texas Instruments Pocket Dialer manual front view