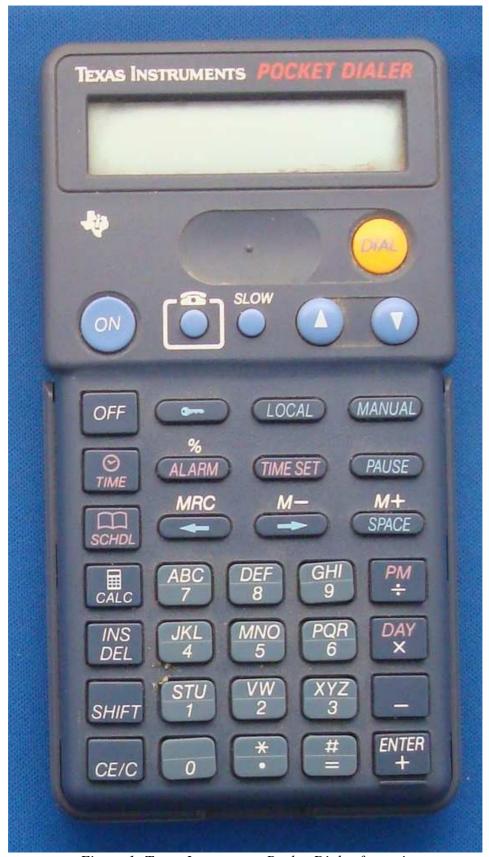

## **References:**

1. Wikipedia, *Xxxxxxx*, see (last browsed to xx-yyy-20zz): <a href="https://en.wikipedia.org/wiki/Xxxxxxx">https://en.wikipedia.org/wiki/Xxxxxxx</a>

Figure 1: Texas Instruments Pocket Dialer front view