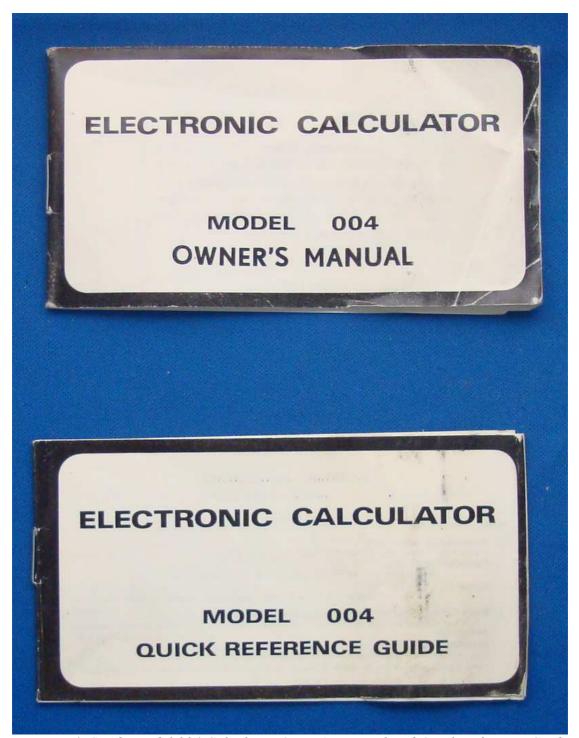

The Model 004 in this collection includes the original carrying case, Owner's Manual and Quick Reference Guide, but does not include the AC adapter.

| Accession Index             | Object with Identification                        |
|-----------------------------|---------------------------------------------------|
| TCD-SCSS-T.20121208.107.001 | Sands Model 004 Calculator.                       |
|                             | S/N:                                              |
| TCD-SCSS-T.20121208.107.002 | Sands Model 004 Calculator Carrying Case.         |
|                             | S/N:                                              |
| TCD-SCSS-T.20121208.107.003 | Sands Model 004 Calculator Owner's Manual.        |
|                             | S/N:                                              |
| TCD-SCSS-T.20121208.107.004 | Sands Model 004 Calculator Quick Reference Guide. |
|                             | S/N:                                              |
|                             |                                                   |

## **References:**

Figure 1: Sands Model 004 Calculator front view in case

Figure 2: Sands Model 004 Calculator front view

Figure 3: Sands Model 004 Calculator rear view

Figure 4: Sands Model 004 Calculator Owner's Manual and Quick Reference Guide