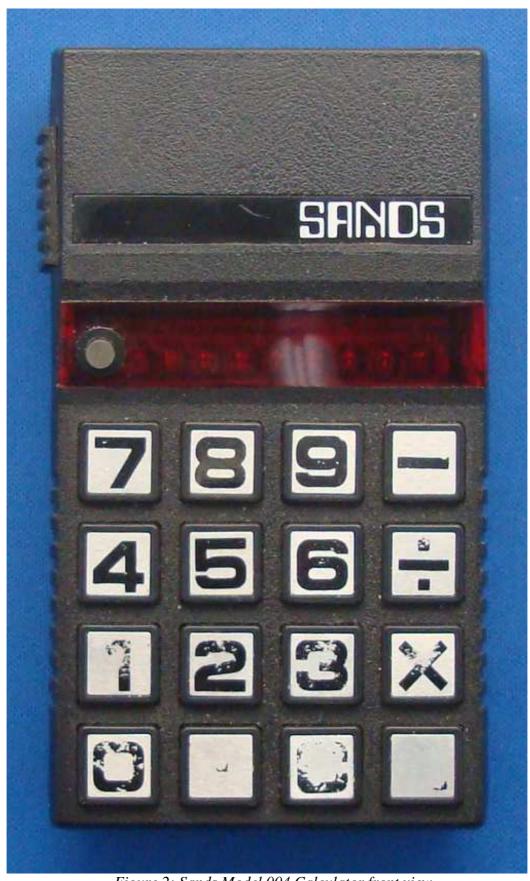

## **Description:**

The Sands Model 004 Calculator is an early electronic calculator made in Hong Kong, typical of those that began the market for inexpensive simple electronic calculators after the introduction of calculator and microprocessor chips and LED displays.

The Model 004 had an 8-digit LED display, measured 113 x 63 x 25mm, and was powered by a 9V 006P battery or an AC adapter. It had just the four basic arithmetic functions. It has been suggested that it used a microprocessor from General Instruments.

## **References:**

Figure 1: Sands Model 004 Calculator front view in case

Figure 2: Sands Model 004 Calculator front view

Figure 3: Sands Model 004 Calculator rear view

Figure 4: Sands Model 004 Calculator Owner's Manual and Quick Reference Guide