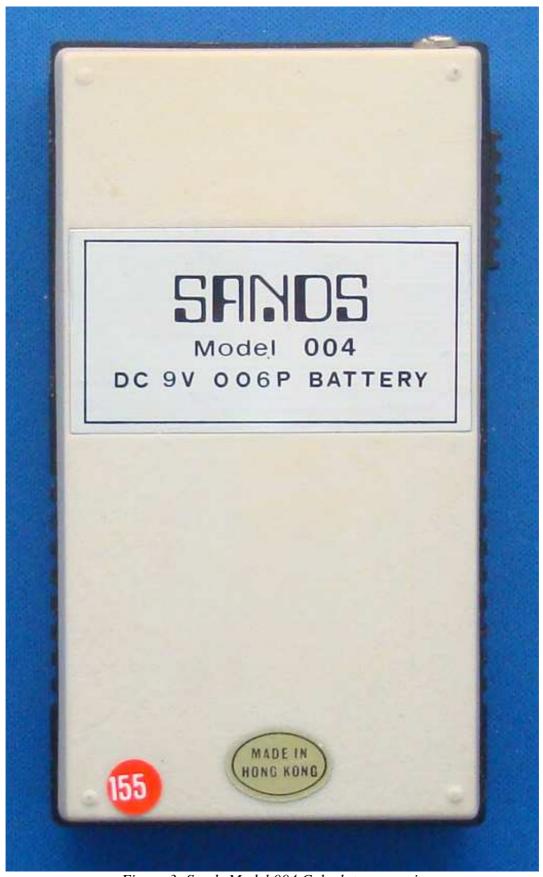

The Model 004 had an 8-digit LED display, measured 113 x 63 x 25mm, and was powered by a 9V 006P battery or an AC adapter. It had just the four basic arithmetic functions. It has been suggested that it used a microprocessor from General Instruments.

## **References:**

Figure 1: Sands Model 004 Calculator front view in case

Figure 2: Sands Model 004 Calculator front view

Figure 3: Sands Model 004 Calculator rear view

Figure 4: Sands Model 004 Calculator Owner's Manual and Quick Reference Guide