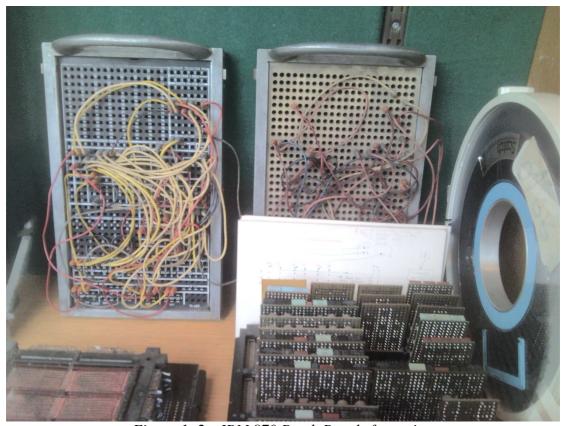

AccessionIndex: TCD-SCSS-T.20121208.014

Accession Date: 8-Dec-2012 Accession By: Prof.J.G.Byrne Object name: IBM 870 Patch Panels

Vintage: c.1964

Synopsis: 2 x Patch panels from IBM 870 punched-card-to-tape converter.

## **Description:**

Patch panels from IBM 870 punched-card-to-tape converter used by the

Dept.Computer Science.

| Accession Index            | Object with Identification |
|----------------------------|----------------------------|
| TCD-SCSS-T.20121208.014.01 | IBM 870 Patch Panel (1).   |
|                            | S/N: ???                   |
| TCD-SCSS-T.20121208.014.02 | IBM 870 Patch Panel (2).   |
|                            | S/N: ???                   |

Figure 1: 2 x IBM 870 Patch Panels front view